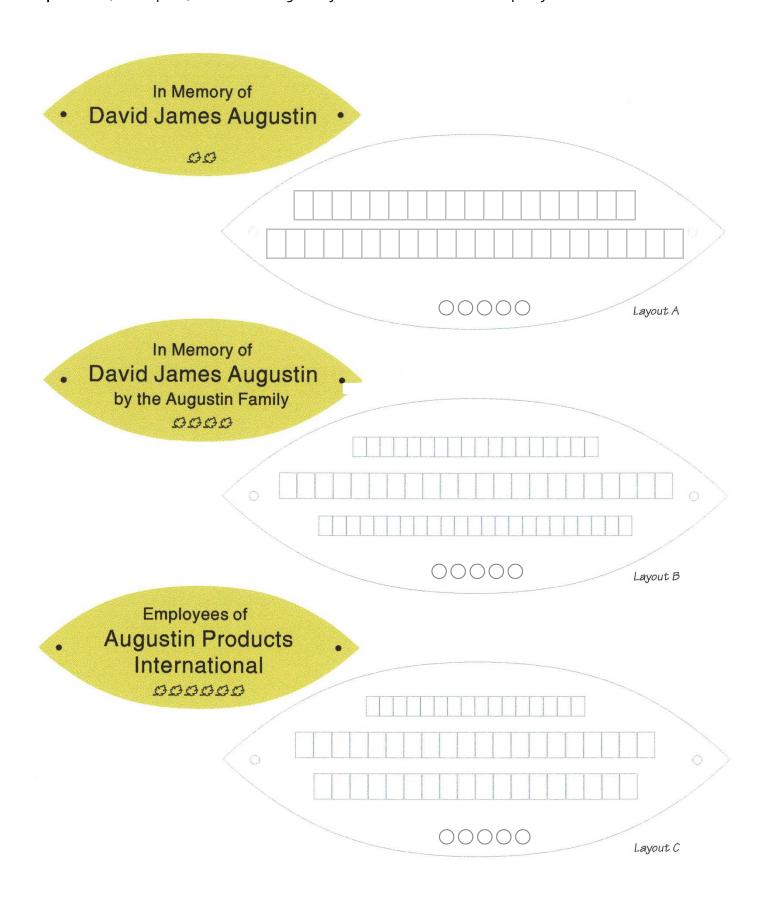

## Municipality of Brockton Community Shade Tree Program Donor Recognition Plaque Order Form

- **Step 1:** Choose Layout A, B or C.
- Step 2: Print name and information in the designated blocks. Include spaces between words.
- **Step 3:** The number of leaves on the final plaque indicates the donor recognition level. Please check off the appropriate number of circles for your donation amount  $\odot$

|--|

**Note:** If number of letters exceeds designated blocks, font size will be reduced and readability may be compromised.

**Step 4:** Mail, or drop off, this form along with your donation to the Municipality of Brockton.